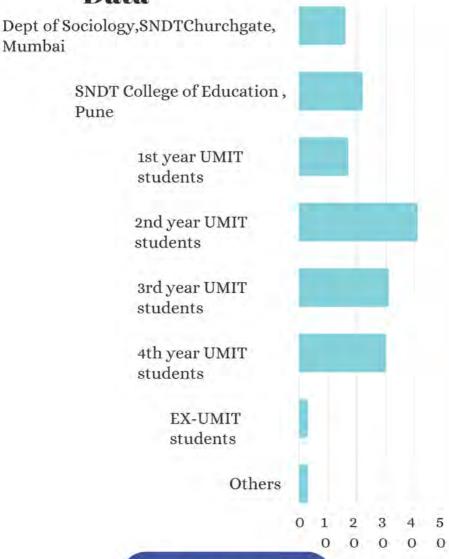

as very helpful for the aspirants.





## Activity: 4

ON 12 th october 2021 CEC organized a guest for students on how to prepare for UPSC/MPSC civil services.

## Activity: 5

Competitive Examination Information Center, S.N.D.T. Women's University in collaboration with the Department of sociology, S.N.D.T Women's University organized a program on Grooming and Soft Skills.

The guest for the lecture was MS. Sanchi Bohra. She is a

Internationally Certified Soft Skills Trainer and Founder of Ikegai Education Labs.

The speaker spoke about The Art and Science of Creating a First Impression with specific examples, pictures in detail. Also she shared her amazing views on how to prepare for an interview, some of the tips and tricks were shared to the participants..



Student enrollment Data



Total Number of stdents - 163





#### S.N.D.T WOMEN'S UNIVERSITY

Competitive Examination Information Centre

#### **Eligibility UPSC**

#### Nationality:

You must be citizen of India Age:

 For the General category candidate the candidate must have attained the age of 21 years and must not have attained the age of 32 years on 1 August of the year of examination

. For OBC the upper age limit is 35

For SC & ST the limit is 37 years.

**Educational Qualification** The candidate must have at least a bachelor's degree from a recognised

university to take the UPSC exam.

#### No. of attempts:

- General category candidates 6
- OBC category candidates 9 · SC/ST candidates - unlimited attempts till 37 years of age.

Website: https://upsc.gov.in/





#### Union Public Service Commission