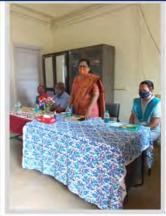

## INAUGRATION OF THE CEC

#### S.N.D.T. WOMEN'S UNIVERSITY

Cordially Welcomes you for the Inauguration Programme of

#### COMPETITIVE EXAMINATION INFORMATION CENTRE

INAUGURATION BY
Prof. Dr. Shashikala Wanjari
Hon'ble Vice Chancellor
S.N. D.T. Women's University, Mumbai.

In the presence of

Prof. Dr. V. N. Magare Hon'ble Pro. Vice Chancellor, S.N.D.T. Women's University, Mumbai

Prof. Dr. Anubha Khole Dean, Faculty of Science and Technology, S.N.D.T. Women's University, Mumbai.

Date: 8th April 2021

VENUE:

5th Floor, Annex Bldg S.N.D.T Women's University Churchgate, Mumbai.

Dr. Sujata Gokhale CO-ORDINATOR, C.E.C. S.N. D. T. Women's University, Mumbai

Prof. Dr. Mira Desai Hon'ble Registrar, Addl. Charge S.N.D.T. Women's University, Mumbai.

Prof. Dr. Ruby Ojha Finance and Accounts Officer, S.N.D.T. Women's University, Mumbai.