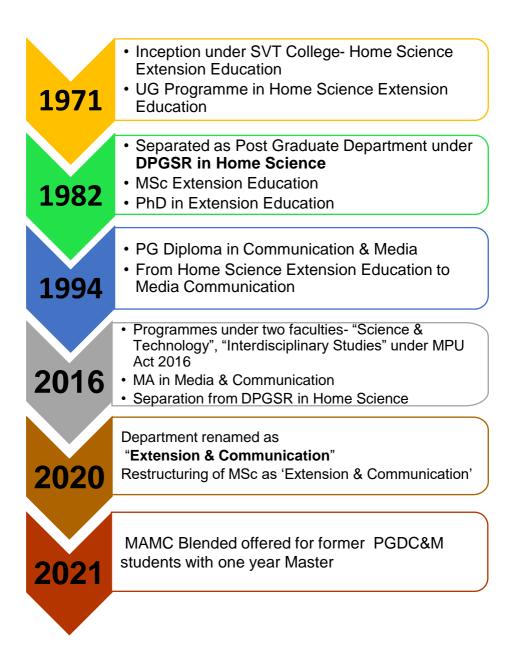

# **Academic Programmes**

- M.Sc. in Extension Education (1982) [Single Site programme with no UG]
- Ph.D. in Extension Education (1982)
- P.G. Diploma in Communication & Media (1994)
- M.A. in Media & Communication (2016) [BA Mass Media in affiliated colleges]